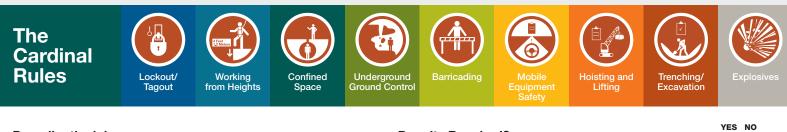

# **Permits Required?**

YES NO

## **Hazards & Controls**

| →       □       Personal lock clearly labeled       verified.         □       Working from heights       →       □       Inspect fall protection       □       Tie off to a province off to a province off to a province of the pro | OTO, tags in place and independently<br>proper anchor point |
|-------------------------------------------------------------------------------------------------------------------------------------------------------------------------------------------------------------------------------------------------------------------------------------------------------------------------------------------------------------------------------------------------------------------------------------------------------------------------------------------------------------------------------------------------------------------------------------------------------------------------------------------------------------------------------------------------------------------------------------------------------------------------------------------------------------------------------------------------------------------------------------------------------------------------------------------------------------------------------------------------------------------------------------------------------------------------------------------------------------------------------------------------------------------------------------------------------------------------------------------------------------------------------------------------------------------------------------------------------------------------------------------------------------------------------------------------------------------------------------------------------------------------------------------------------------------------------------------------------------------------------------------------------------------------------------------------------------------------------------------------------------------------------------------------------------------------------------------------------------------------------------------------------------------------------------------------------------------------------------|-------------------------------------------------------------|
| → □ Swing fall radius calculated                                                                                                                                                                                                                                                                                                                                                                                                                                                                                                                                                                                                                                                                                                                                                                                                                                                                                                                                                                                                                                                                                                                                                                                                                                                                                                                                                                                                                                                                                                                                                                                                                                                                                                                                                                                                                                                                                                                                                    | proper anchor point                                         |
|                                                                                                                                                                                                                                                                                                                                                                                                                                                                                                                                                                                                                                                                                                                                                                                                                                                                                                                                                                                                                                                                                                                                                                                                                                                                                                                                                                                                                                                                                                                                                                                                                                                                                                                                                                                                                                                                                                                                                                                     |                                                             |
| □ Confined space □ Space is clear from overhead hazards before entering □ Gas monitor<br>□ Everyone is trained □ Rescue plan                                                                                                                                                                                                                                                                                                                                                                                                                                                                                                                                                                                                                                                                                                                                                                                                                                                                                                                                                                                                                                                                                                                                                                                                                                                                                                                                                                                                                                                                                                                                                                                                                                                                                                                                                                                                                                                        | ring equipment is available<br>i is reviewed                |
| □ Underground ground control → □ Checked the ground conditions in the area □ Scale loose                                                                                                                                                                                                                                                                                                                                                                                                                                                                                                                                                                                                                                                                                                                                                                                                                                                                                                                                                                                                                                                                                                                                                                                                                                                                                                                                                                                                                                                                                                                                                                                                                                                                                                                                                                                                                                                                                            | or cusps down if you can                                    |
| □       Barricading       →       □       Aware of all barricading in area       □       Barricade/ta                                                                                                                                                                                                                                                                                                                                                                                                                                                                                                                                                                                                                                                                                                                                                                                                                                                                                                                                                                                                                                                                                                                                                                                                                                                                                                                                                                                                                                                                                                                                                                                                                                                                                                                                                                                                                                                                               | ag appropriate for hazard                                   |
| □ Interaction with mobile equipment → □ Complete pre-use checklist □ Training con Spotter                                                                                                                                                                                                                                                                                                                                                                                                                                                                                                                                                                                                                                                                                                                                                                                                                                                                                                                                                                                                                                                                                                                                                                                                                                                                                                                                                                                                                                                                                                                                                                                                                                                                                                                                                                                                                                                                                           | nplete for type of equipment                                |
| □       Hoisting and lifting       →       □       Barricades in place       □       Lift plan com         □       Check area for overhead hazards       □       Lift plan com       □       Equipment in                                                                                                                                                                                                                                                                                                                                                                                                                                                                                                                                                                                                                                                                                                                                                                                                                                                                                                                                                                                                                                                                                                                                                                                                                                                                                                                                                                                                                                                                                                                                                                                                                                                                                                                                                                           | npleted<br>nspected before use                              |
| □ Trenching/excavation □ Line locates complete □ Permit complete □ Permit complete □ Trench identified/barricaded                                                                                                                                                                                                                                                                                                                                                                                                                                                                                                                                                                                                                                                                                                                                                                                                                                                                                                                                                                                                                                                                                                                                                                                                                                                                                                                                                                                                                                                                                                                                                                                                                                                                                                                                                                                                                                                                   | bleted                                                      |
| □       Explosives       □       Everyone trained       □       Watchperso         ∴       □       Supervisor/area owner notified       □       Watchperso                                                                                                                                                                                                                                                                                                                                                                                                                                                                                                                                                                                                                                                                                                                                                                                                                                                                                                                                                                                                                                                                                                                                                                                                                                                                                                                                                                                                                                                                                                                                                                                                                                                                                                                                                                                                                          |                                                             |
| □ Pinch Points → □ Use a tool barricade/guarding □ Use gloves a                                                                                                                                                                                                                                                                                                                                                                                                                                                                                                                                                                                                                                                                                                                                                                                                                                                                                                                                                                                                                                                                                                                                                                                                                                                                                                                                                                                                                                                                                                                                                                                                                                                                                                                                                                                                                                                                                                                     | specific to task                                            |
| □ Sharp Objects → □ Cover object □ Cut resistant                                                                                                                                                                                                                                                                                                                                                                                                                                                                                                                                                                                                                                                                                                                                                                                                                                                                                                                                                                                                                                                                                                                                                                                                                                                                                                                                                                                                                                                                                                                                                                                                                                                                                                                                                                                                                                                                                                                                    | t PPE                                                       |
| □ Sparks, slag and heat from hot work → □ Remove flammables from 35 ft. and combustibles □ Fire watch/e from 50 ft. (if elevated)                                                                                                                                                                                                                                                                                                                                                                                                                                                                                                                                                                                                                                                                                                                                                                                                                                                                                                                                                                                                                                                                                                                                                                                                                                                                                                                                                                                                                                                                                                                                                                                                                                                                                                                                                                                                                                                   | extinguisher present                                        |
| □ WWS → □ Housekeeping of area □ Eyes on path                                                                                                                                                                                                                                                                                                                                                                                                                                                                                                                                                                                                                                                                                                                                                                                                                                                                                                                                                                                                                                                                                                                                                                                                                                                                                                                                                                                                                                                                                                                                                                                                                                                                                                                                                                                                                                                                                                                                       | h                                                           |
| Potential for spill or leak <ul> <li>Containment in place and appropriately sized</li> <li>Manage was</li> <li>Supervisor notification</li> </ul>                                                                                                                                                                                                                                                                                                                                                                                                                                                                                                                                                                                                                                                                                                                                                                                                                                                                                                                                                                                                                                                                                                                                                                                                                                                                                                                                                                                                                                                                                                                                                                                                                                                                                                                                                                                                                                   | ste (dispose properly)                                      |
| □ Working near water → □ Everyone is appropriately trained □ Water safety                                                                                                                                                                                                                                                                                                                                                                                                                                                                                                                                                                                                                                                                                                                                                                                                                                                                                                                                                                                                                                                                                                                                                                                                                                                                                                                                                                                                                                                                                                                                                                                                                                                                                                                                                                                                                                                                                                           | / tools and PPE available for use                           |
| □ Heat safety → □ Drink water before and during □ Take frequent                                                                                                                                                                                                                                                                                                                                                                                                                                                                                                                                                                                                                                                                                                                                                                                                                                                                                                                                                                                                                                                                                                                                                                                                                                                                                                                                                                                                                                                                                                                                                                                                                                                                                                                                                                                                                                                                                                                     | nt breaks                                                   |
| □ Rushing/fatigue/frustrated → □ Keep mind on task □ Take frequent                                                                                                                                                                                                                                                                                                                                                                                                                                                                                                                                                                                                                                                                                                                                                                                                                                                                                                                                                                                                                                                                                                                                                                                                                                                                                                                                                                                                                                                                                                                                                                                                                                                                                                                                                                                                                                                                                                                  | nt breaks                                                   |