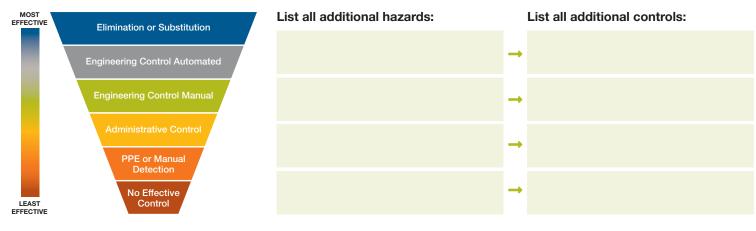

## **Hierarchy of Controls (HOC)**

While completing the task, were any new hazards discovered? If yes, list the hazards and controls.